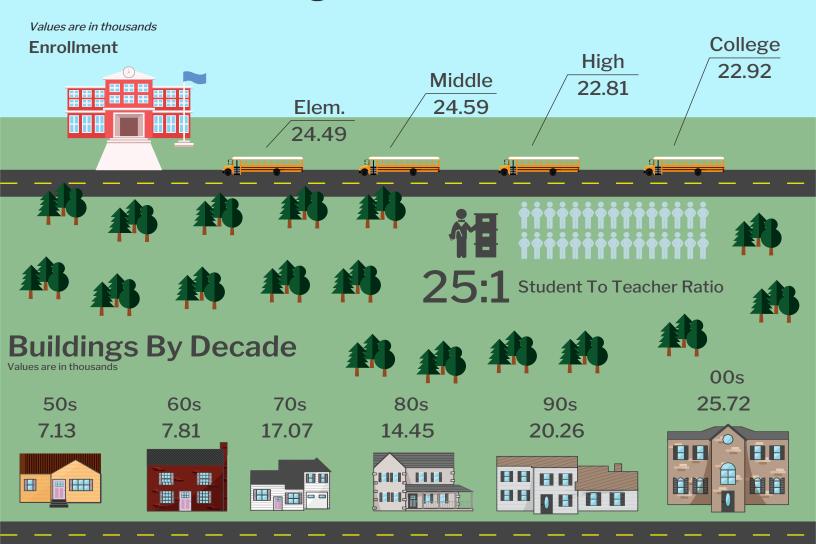

## **Demographics**

Values are in thousands

344 TOTAL POPULATION



| 18-26  | 49.06 |
|--------|-------|
| 27-35* | 48.82 |
| 36-44  | 48.66 |
| 45-54  | 35.68 |
| 55-64  | 31.94 |

\*First Time Homebuyers

#### Birth Rates

**Trending** 



Annual Average (5 Yrs) 5.80

#### Labor Force











Ryan Harding
WORK HARDING HOME MORTGAGE TEAM
Loan Officer / President
ryan@workharding.com
NMLS #269043
Direct: 801.228.0937
576 S State Street
Orem, UT 84058
http://www.WORKHARDING.COM





# **Education & Housing**



### Crime

values are per thousand



**Violent Crime** 

Aggravated Assault 0.47
Murder 0.01
Forcible Rape 0.43
Robbery 0.11

1.01 Property Crime

ne 18.04



Iotor Vehicle Theft 1.00

Arson 0.09