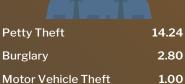

### Crime

values are per thousand

**Violent Crime** 

Aggravated Assault 0.47
Murder 0.01
Forcible Rape 0.43
Robbery 0.11

1.01 Property Crime

ne 18.04

Iotor Vehicle Theft 1.00

Arson 0.09